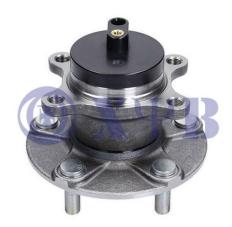

## Auto Wheel Hub Assembly VKBA6579

XYB BEARINGS<sup>®</sup> is Auto Wheel Hub Assembly VKBA6579 manufacturers and suppliers in China who can wholesale Auto Wheel Hub Assembly. Auto Wheel Hub Assembly used for SUZUKI SX4 Part NumberVKBA6579, 4340279J02, 4340279J00 [XWH5718]

Buy discount Auto Wheel Hub Assembly VKBA6579 Free Sample made in China. XYB BEARINGS<sup>®</sup> is a professional Auto Wheel Hub Assembly used for SUZUKI SX4 Part Number VKBA6579, 4340279J02, 4340279J00 [XWH5718] manufacturer, factory and supplier in China. We have been specialized in auto parts for many years. Our products have a good price advantage and cover most of the European and American markets. We look forward to becoming your long-term partner in China.