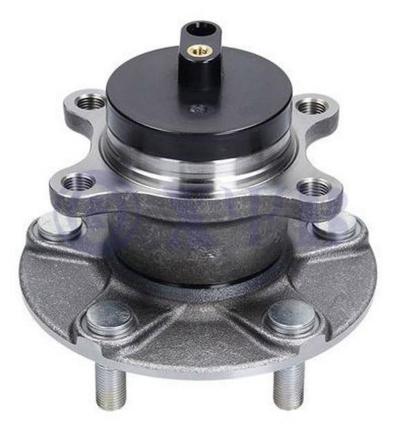

## Auto Wheel Hub Assembly VKBA6579

XYB BEARINGS<sup>®</sup> is Auto Wheel Hub Assembly VKBA6579 manufacturers and suppliers in China who can wholesale Auto Wheel Hub Assembly. Auto Wheel Hub Assembly used for SUZUKI SX4 Part NumberVKBA6579, 4340279J02, 4340279J00 [XWH5718]

Buy discount Auto Wheel Hub Assembly VKBA6579 Free Sample made in China. XYB BEARINGS<sup>®</sup> is a professional Auto Wheel Hub Assembly used for SUZUKI SX4 Part Number VKBA6579, 4340279J02, 4340279J00 [XWH5718] manufacturer, factory and supplier in China. We have been specialized in auto parts for many years. Our products have a good price advantage and cover most of the European and American markets. We look forward to becoming your long-term partner in China.